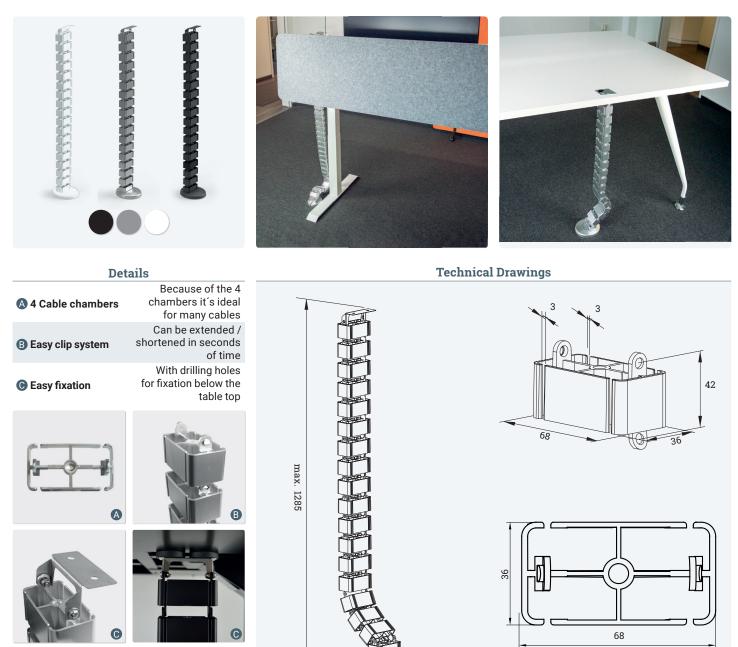

## The 4 Chamber cable guide, wich moves along

- Particularly suitable for height adjustable desks
- 30 chain links for a maximum height of 1285 mm
- ${f O}$  with 4 chambers for a big amount of cables
- quickly height adjustable by removing single links
- $igodoldsymbol{ imes}$  Can easily be shortened to suit standard desks

| Article         | Description                                                                                                                                                   | Colour | Item No.   |
|-----------------|---------------------------------------------------------------------------------------------------------------------------------------------------------------|--------|------------|
| FLEXIT RE 4     | 4 chambers cable guide, vertical, height max. 1285 mm, plastic,<br>with table connection, suitable for height adjustable desk frames,<br>with screws and base | Black  | 203 124647 |
|                 |                                                                                                                                                               | Silver | 203 124633 |
|                 |                                                                                                                                                               | White  | 203 124640 |
| 2x Magnethalter | 2x Magnet holder (round) with detachable handle,<br>Screws not included in the scope of delivery                                                              | Black  | 203 128476 |
|                 |                                                                                                                                                               | White  | 203 128483 |