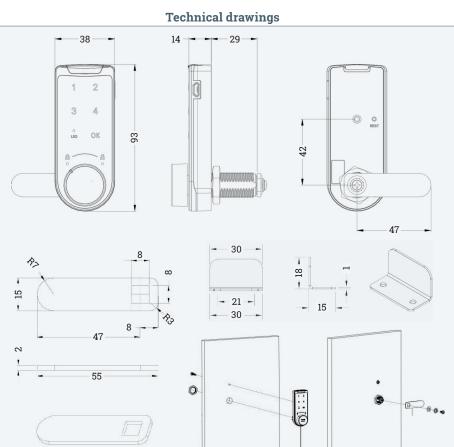

Details

Closed

Open

Closing way 12 <del>→</del> 9 H

|                                  | *                                                                                                                                                         | Closing way | Colour | Item No.   |
|----------------------------------|-----------------------------------------------------------------------------------------------------------------------------------------------------------|-------------|--------|------------|
| NOKY G electronic locking system | Single user, vertical, for wooden furniture, 1x straight lever, 1x strike plate, 4x screws, 1x hexagon nut, 2x washers, plastic ABS, battery not included | 12 - 9 Uhr  | Black  | 121 104431 |
| NOKY G masterkey                 | For emergency opening                                                                                                                                     | -           | Red    | 121 104669 |
| NOKY G battery holder            | Mounting for battery of electronic lock                                                                                                                   | -           | Black  | 121 104676 |