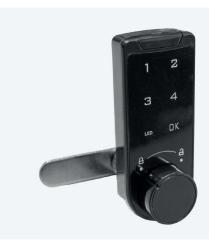

## **NOKY G**

Electronic lock, single user

- Fixed code from 1 to 8 digits between 1 and 44444444
- Single user with configuration required
- Semergency opening with masterkey
- Solution For door thicknesses up to 29 mm
- ✓ Required battery: CR 2032 (3V)